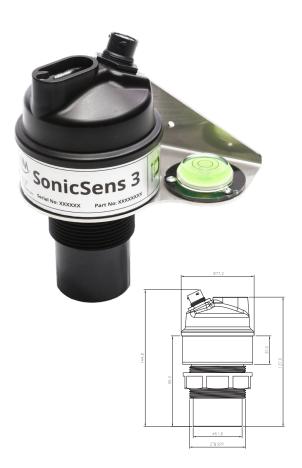

# SonicSens 3

### **Ultrasonic Level Sensor**

The intrinsically-safe ultrasonic level sensor developed for use in multiple applications, including CSO and sewer level monitoring.

SonicSens 3 uses intelligent ultrasonic technology to monitor networks and prevent surcharge and spill events, ensuring cost-effective compliance and damage limitation.

| Ultrasonic<br>Measurement    | AutoRanging: 150mm - 1m 200mm - 3m 300mm - 6m 300mm - 10m  Resolution 1mm (1/25"). Built in temperature compensation  Accuracy in air: ±6mm, @ 1m ±6mm, @ 3m ±5mm, @ 6m ±9mm, @ 10m  Beam Angle: 10o at -3dB boundary |
|------------------------------|-----------------------------------------------------------------------------------------------------------------------------------------------------------------------------------------------------------------------|
|                              | Unwanted echo (obstruction) filtering                                                                                                                                                                                 |
| Operating Temp.              | -20 to 60°C (-5 to 140°F)                                                                                                                                                                                             |
| Rating                       | ATEX/IEC certified to Zone 0                                                                                                                                                                                          |
| Construction                 | Potted PVDF plastic enclosure,<br>IP68 submersible, stainless steel 316 brackets                                                                                                                                      |
| Power Management<br>(Logger) | >5 years battery life at 15 minute sample rate,<br>Accelerated sampling on alarm available and<br>alarm triggered                                                                                                     |
| Dimensions                   | H = 145mm, D = 78mm (5.7" x 3.1")                                                                                                                                                                                     |
| Weight                       | 700g                                                                                                                                                                                                                  |